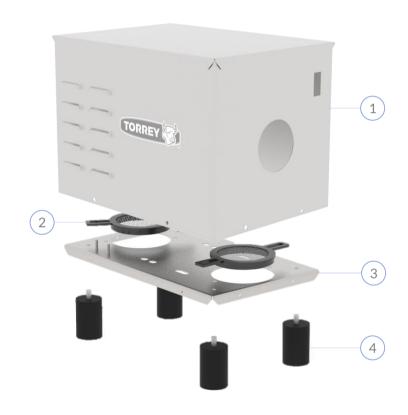

Page 04 **KG-12-SS** 

Section: Base System

| ITEM | CODE    | DESCRIPCTION               |
|------|---------|----------------------------|
| 1    | M577777 | KG12SS CABINET FOR SWITCH  |
| 2    | M575588 | BASE LID ASSY.             |
| 3    | M577122 | BASE AND BASE LID ASSY.    |
| 4    | M507426 | FERRULE RUBBER 1.5" X 2.5" |

<sup>\*</sup> CABINET for equipments made since October 1st, 2021

Page 05 **KG-12-SS** 

Section: Electric System

| ITEM | CODE    | DESCRIPCTION                          |
|------|---------|---------------------------------------|
| 1    | M507413 | MOTOR 3/4HP, M, 127V, 4P, 60, C       |
| 2    | M500154 | POWER CORD 110V                       |
| 3    | M501243 | THERMAL RELAY 66.828.120.0000 120V AC |
| 4    | M507483 | AUTOMATIC CIRCUIT BREAKER (8 AMP)     |
| 5    | M507590 | BUTTON W/CONCTACT N.C. 16MM YL16S/H10 |
| 6    | M507589 | BUTTON W/CONCTACT N.O. 16MM YL16S/B11 |
| 7    | M500799 | GROMMET                               |