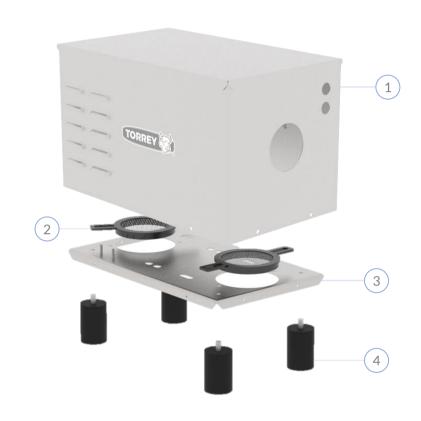

## **SPARE PARTS MANUAL**

Page 03 **KG-12-SS** 

Section: Base System

| ITEM | CODE    | DESCRIPCTION                    |
|------|---------|---------------------------------|
| 1    | M577776 | KG12SS CABINET FOR PUSH BUTTONS |
| 2    | M575588 | BASE LID ASSY.                  |
| 3    | M577122 | BASE AND BASE LID ASSY.         |
| 4    | M507426 | FERRULE RUBBER 1.5" X 2.5"      |