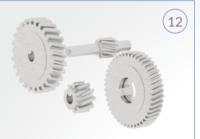

Section: Transmission System

| ITEM | CODE    | DESCRIPCTION                                   |
|------|---------|------------------------------------------------|
| 1    | M577133 | GEAR BOX KIT FG12SS                            |
| 2    | M577130 | GEAR (FLAT) FG12SS                             |
| 3    | M577126 | GEAR (PINION) FG12SS                           |
| 4    | M577124 | DOUBLE SHAFT GEAR 60 HZ FG12SS                 |
| 5    | M500655 | PADLOCK 5100-62                                |
| 6    | M577132 | GEAR F/SHAFT FG12SS                            |
| 7    | M503385 | BEARING #6203                                  |
| 8    | M507429 | TRANSMISSION COVER SEAL CR8772                 |
| 9    | M577778 | TRANSMISSION COVER (without shaft)             |
| 10   | M577128 | TRANSMISSION COVER SHAFT FG12SS                |
| 11   | M577348 | GEAR COVER KIT FG12SS (Shaft, seals, and gear) |
| 12   | M577779 | GEAR UNIT KIT KG12SS, 60 Hz                    |