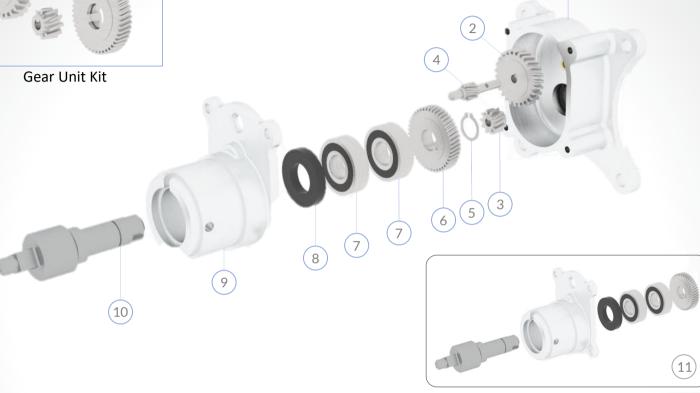

Section: Transmission System

| ITEM | CODE    | DESCRIPCTION                                   |
|------|---------|------------------------------------------------|
| 1    | M577133 | GEAR BOX KIT FG12SS                            |
| 2    | M577130 | GEAR (FLAT) FG12SS                             |
| 3    | M577126 | GEAR (PINION) FG12SS                           |
| 4    | M577124 | DOUBLE SHAFT GEAR 60 HZ FG12SS                 |
| 5    | M500655 | PADLOCK 5100-62                                |
| 6    | M577132 | GEAR F/SHAFT FG12SS                            |
| 7    | M503385 | BEARING #6203                                  |
| 8    | M507429 | TRANSMISSION COVER SEAL CR8772                 |
| 9    | M577778 | TRANSMISSION COVER (without shaft)             |
| 10   | M577128 | TRANSMISSION COVER SHAFT FG12SS                |
| 11   | M577348 | GEAR COVER KIT FG12SS (Shaft, seals, and gear) |
| 12   | M577779 | GEAR UNIT KIT KG12SS, 60 Hz                    |