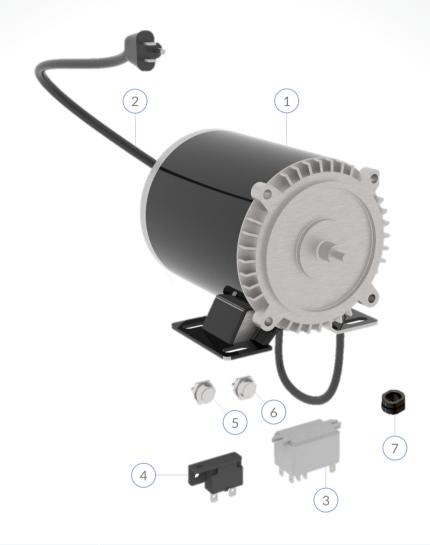

<sup>\*</sup> CABINET for equipments made since October 1st, 2021

Page 05 **KG-12-SS** 

Section: Electric System

| ITEM | CODE    | DESCRIPCTION                          |
|------|---------|---------------------------------------|
| 1    | M507413 | MOTOR 3/4HP, M, 127V, 4P, 60, C       |
| 2    | M500154 | POWER CORD 110V                       |
| 3    | M501243 | THERMAL RELAY 66.828.120.0000 120V AC |
| 4    | M507483 | AUTOMATIC CIRCUIT BREAKER (8 AMP)     |
| 5    | M507590 | BUTTON W/CONCTACT N.C. 16MM YL16S/H10 |
| 6    | M507589 | BUTTON W/CONCTACT N.O. 16MM YL16S/B11 |
| 7    | M500799 | GROMMET                               |