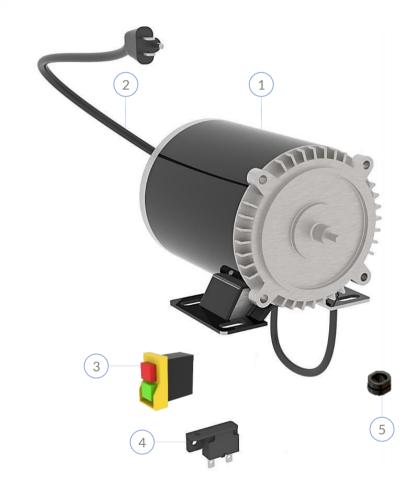

Page 06 **KG-12-SS** 

Section: Electric System

| ITEM | CODE     | DESCRIPCTION                      |
|------|----------|-----------------------------------|
| 1    | M507413  | MOTOR 3/4HP, M, 127V, 4P, 60, C   |
| 2    | M500154  | POWER CORD 110V                   |
| 3    | M500095* | SWITCH KDJ17 115V~                |
| 4    | M507483  | AUTOMATIC CIRCUIT BREAKER (8 AMP) |
| 5    | M500799  | GROMMET                           |

<sup>\*</sup> Spare parts for equipments made since October 1st, 2021