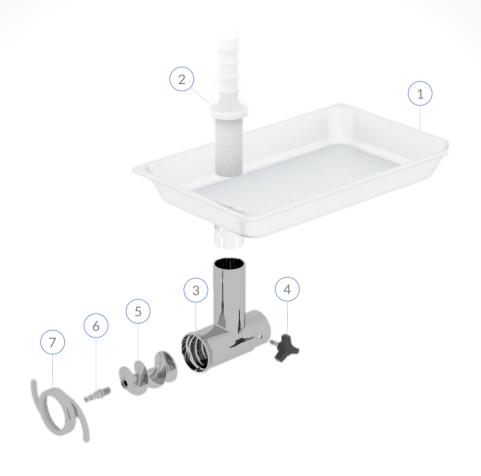

Page 02 **KG-12-SS** 

Section: Cut System

| ITEM | CODE    | DESCRIPCTION                 |
|------|---------|------------------------------|
| 1    | M575310 | STAINLESS STEEL PRODUCT TRAY |
| 2    | M507421 | STOMPER                      |
| 3    | M507416 | HEADSTOCK                    |
| 4    | M507507 | HEAD KNOB                    |
| 5    | M577390 | FEED SCREW (WORM)            |
| 6    | M536980 | FRONT ROD                    |
| 7    | M507417 | HEADSTOCK RING               |