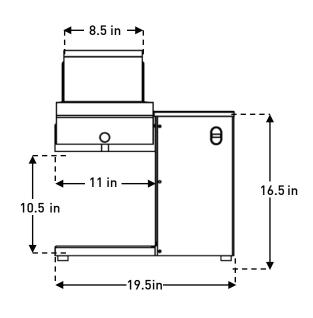

# **PLAN VIEW**

## **Front view**

## Side view

#### **Dimensions**

| External dimensions | L: 19.5" W: 9.5" H: 23.3" |
|---------------------|---------------------------|
| Net weight          | 78.26 lb (35.50 kg)       |
| Power cord length   | 5.9 ft                    |
|                     |                           |
|                     |                           |
|                     |                           |