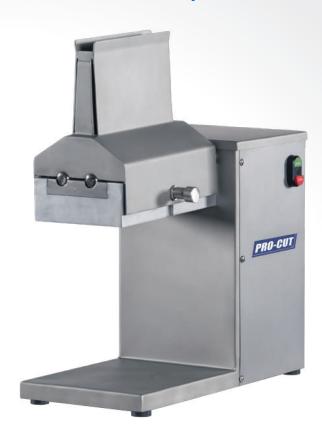

# KT-8 MEAT TENDERIZER

## STANDARD FEATURES

- Powerful 3/4 HP motor for tenderizing semi frozen boneless meat
- 8" x ¾" mouth opening
- Compact table top footprint for limited spaces
- Food grade stainless steel construction
- Thermomagnetic protector in case of overloads
- Includes safety magnetic proximity switch
- Tenderizing unit with 43 hardened stainless steel knives
- Precision engineered steel gear transmission
- Fajita cutter (sold separately)

## **PRODUCT HIGHLIGHTS**

Stainless steel construction

Thermomagnetic protector

**Proximity switches** 

Stainless steel knives

**Compact footprint** 

Fajita cutter