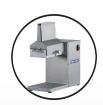

## **SPEC SHEET**

## STANDARD FEATURES

- Powerful 3/4 HP motor for tenderizing semi frozen boneless meat
- 8" x ¾" mouth opening
- Compact table top footprint for limited spaces
- Food grade stainless steel construction
- Thermomagnetic protector in case of overloads
- Includes safety magnetic proximity switch
- Tenderizing unit with 43 hardened stainless steel knives
- Precision engineered steel gear transmission
- Fajita cutter (sold separately)

## www.pro-cut.us



## **PRODUCT HIGHLIGHTS**



Stainless steel construction



Thermomagnetic protector



**Proximity switches** 



Stainless steel knives



**Compact footprint** 



Fajita cutter







# KT-8 MEAT TENDERIZER



## **SPEC SHEET**

## www.pro-cut.us

# **PLAN VIEW**

## **Front view**



## Side view





# **TECHNICAL DATA**

#### **Dimensions**

| External dimensions | L: 19.5" W: 9.5" H: 23.3" |
|---------------------|---------------------------|
| Net weight          | 78.26 lb (35.50 kg)       |
| Power cord length   | 5.9 ft                    |
|                     |                           |
|                     |                           |
|                     |                           |

### Construction

| Body material       | Stainless steel     |
|---------------------|---------------------|
| Knive case material | Food grade aluminum |
|                     |                     |
|