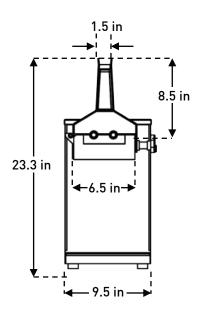

# **PLAN VIEW**

## **Front view**

## Side view

#### **Dimensions**

| External dimensions | L: 19.5" W: 9.5" H: 23.3" |
|---------------------|---------------------------|
| Net weight          | 78.26 lb (35.50 kg)       |
| Power cord length   | 5.9 ft                    |
|                     |                           |
|                     |                           |
|                     |                           |