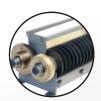

## STANDARD FEATURES

- Powerful 3/4 HP motor for tenderizing semi frozen boneless meat
- 8" x ¾" mouth opening
- Compact table top footprint for limited spaces
- Food grade stainless steel construction
- Thermomagnetic protector in case of overloads
- Includes safety magnetic proximity switch
- Tenderizing unit with 43 hardened stainless steel knives
- Precision engineered steel gear transmission
- Fajita cutter (sold separately)

## **PRODUCT HIGHLIGHTS**

Stainless steel construction

Thermomagnetic protector

**Proximity switches** 

Stainless steel knives

**Compact footprint** 

Fajita cutter